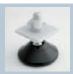

## Adjustable foot

Twist to fit foot. Adjustable from 25mm to 70mm Available in 40, 55 and 70mm diameter sizes