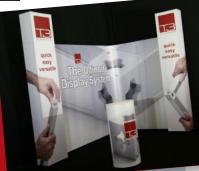

# the ultimate self-assembly exhibition kit

T3Airframe is the perfect display framing system and graphic carrier. It provides unbeatable flexibility and stability using just a few cleverly designed components.

Because T3Airframe is so easy to put together, you don't need expensive skilled labour, you can do it yourself. Structures can be assembled in just a few minutes.

And, at the end of your show or presentation, everything packs away quickly and neatly, which means that build and dismantling times are significantly reduced.

You can re-use your T3Airframe kit time and time again. Transportation and storage are easy too.

Quick, easy and versatile - it all adds up to the perfect self-assembly exhibition kit.