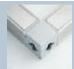

## Straight tube

Twist to fit straight tube Standard lengths from 245mm to 1370mm

Twist to fit curved tube Standard arcs to match straight tubes