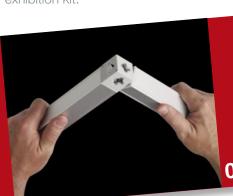

# **How T3Airframe works**

The key components to T3Airframe are an aluminium tube both straight and curved and a connector. These join together with a brilliantly simple, patented, twist-lock action, no tools required.