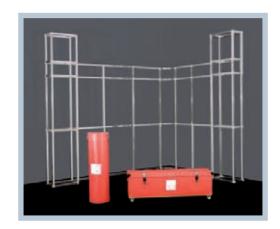

# **How T3Airframe works**

The key components to T3Airframe are an aluminium tube both straight and curved and a connector. These join together with a brilliantly simple, patented, twist-lock action, no tools required.

Straight and curved walls, towers, plinths and counters can all be constructed very quickly using just these few basic parts.