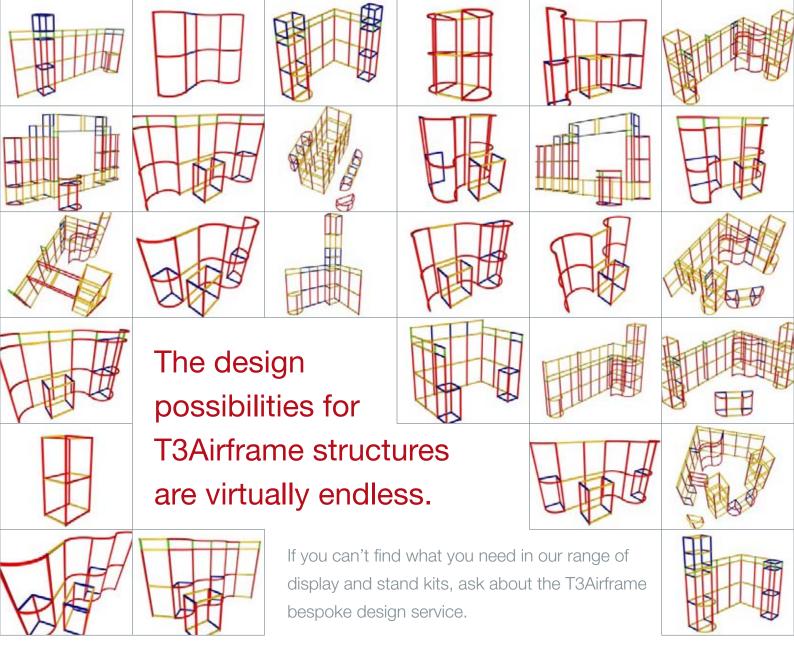

Straight and curved walls, towers, plinths and counters can all be constructed very quickly using just these few basic parts.