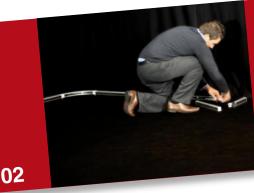

Because T3Airframe is so easy to put together, you don't need expensive skilled labour, you can do it yourself. Structures can be assembled in just a few minutes.

And, at the end of your show or presentation, everything packs away quickly and neatly, which means that build and dismantling times are significantly reduced.

You can re-use your T3Airframe kit time and time again. Transportation and storage are easy too.

Quick, easy and versatile - it all adds up to the perfect self-assembly exhibition kit.