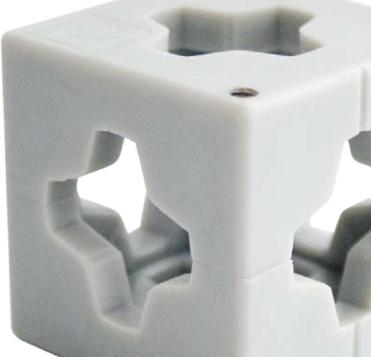

# **How T3Airframe works**

The key components to T3Airframe are an aluminium tube both straight and curved and a connector. These join together with a brilliantly simple, patented, twist-lock action, no tools required.

## Connector

Connects tubes and components