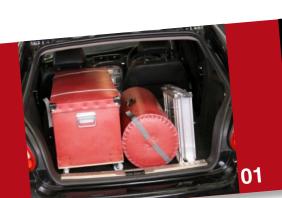

# **Accessories**

150W Halogen light with clamp

Tough polypropylene wheeled cases available in two sizes

## **Graphics drums**

Tough polypropylene drum ideal for rollable graphics

Soft carry bags available in three sizes