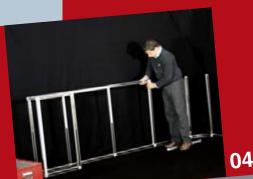

Because T3Airframe is so easy to put together, you don't need expensive skilled labour, you can do it yourself. Structures can be assembled in just a few minutes.

And, at the end of your show or presentation, everything packs away quickly and neatly, which means that build and dismantling times are significantly reduced.

# **How T3Airframe works**

The key components to T3Airframe are an aluminium tube both straight and curved and a connector. These join together with a brilliantly simple, patented, twist-lock action, no tools required.

Straight and curved walls, towers, plinths and counters can all be constructed very quickly using just these few basic parts.