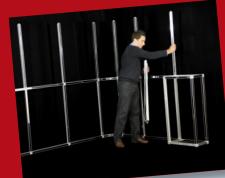

Because T3Airframe is so easy to put together, you don't need expensive skilled labour, you can do it yourself. Structures can be assembled in just a few minutes.

And, at the end of your show or presentation, everything packs away quickly and neatly, which means that build and dismantling times are significantly reduced.

# **How T3Airframe works**

The key components to T3Airframe are an aluminium tube both straight and curved and a connector. These join together with a brilliantly simple, patented, twist-lock action, no tools required.

Straight and curved walls, towers, plinths and counters can all be constructed very quickly using just these few basic parts.