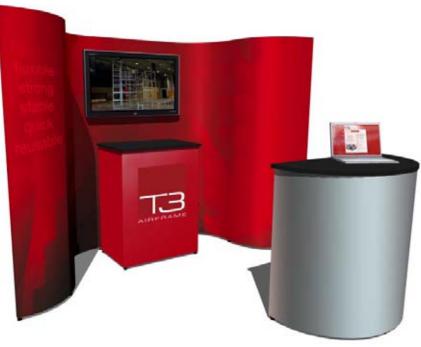

Straight and curved walls, towers, plinths and counters can all be constructed very quickly using just these few basic parts.

13Airframe is very stable, easily supporting large plasma screens or countertops and shelves for heavy display items.

The square tube enables hinges, sliding door sections and full size lockable doors to be fitted with the minimum of fuss.