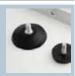

## Adjustable foot

Twist to fit foot. Adjustable from 25mm to 70mm Available in 40, 55 and 70mm diameter sizes

## Non-adjustable foot

Foot for mid-length application