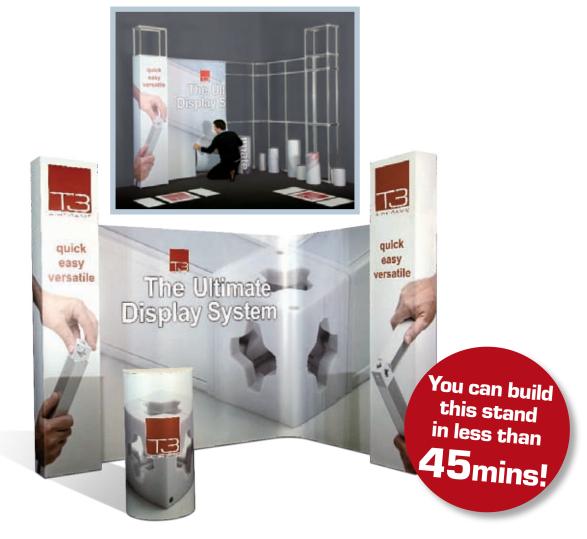

# quick, easy, versatile

Applying graphics to the framework is simple too. Magnetic tape on the sides, top and bottom of the graphics locate easily onto the tubes in much the same way as a pop-up kit. Long, flat or curved walls of seamless looking graphics can be successfully and quickly installed. Velcro can also be used instead of the magnetic tape when rigid panels are specified.

A full range of accessories are available to complete the 'exhibition stand in a box' experience.

Build this 5 x 3 m<sup>2</sup> stand in less than 45 minutes!

See the video at www.t3airframe.com