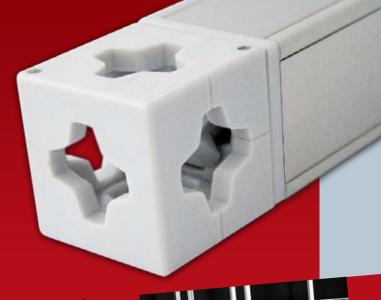

# **How T3Airframe works**

The key components to T3Airframe are an aluminium tube both straight and curved and a connector. These join together with a brilliantly simple, patented, twist-lock action, no tools required.

## Connector

Connects tubes and components