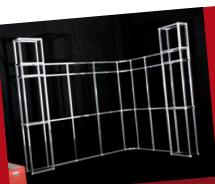

# **How T3Airframe works**

The key components to T3Airframe are an aluminium tube both straight and curved and a connector. These join together with a brilliantly simple, patented, twist-lock action, no tools required.

Straight and curved walls, towers, plinths and counters can all be constructed very quickly using just these few basic parts.