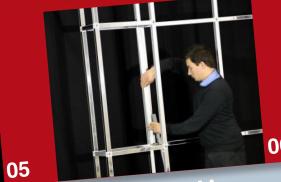

Because T3Airframe is so easy to put together, you don't need expensive skilled labour, you can do it yourself. Structures can be assembled in just a few minutes.

And, at the end of your show or presentation, everything packs away quickly and neatly, which means that build and dismantling times are significantly reduced.

# **How T3Airframe works**

The key components to T3Airframe are an aluminium tube both straight and curved and a connector. These join together with a brilliantly simple, patented, twist-lock action, no tools required.

Straight and curved walls, towers, plinths and counters can all be constructed very quickly using just these few basic parts.