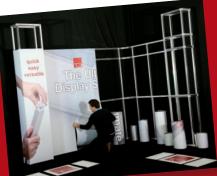

# quick, easy, versatile

Applying graphics to the framework is simple too. Magnetic tape on the sides, top and bottom of the graphics locate easily onto the tubes in much the same way as a pop-up kit. Long, flat or curved walls of seamless looking graphics can be successfully and quickly installed. Velcro can also be used instead of the magnetic tape when rigid panels are specified.

A full range of accessories are available to complete the 'exhibition stand in a box' experience.

Build this 5 x 3 m<sup>2</sup> stand in less than 45 minutes!

See the video at www.t3airframe.com