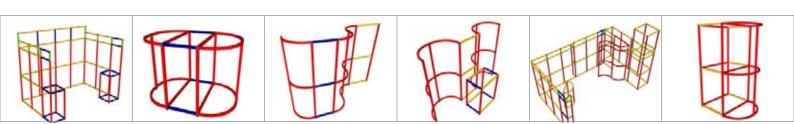

Straight and curved walls, towers, plinths and counters can all be constructed very quickly using just these few basic parts.